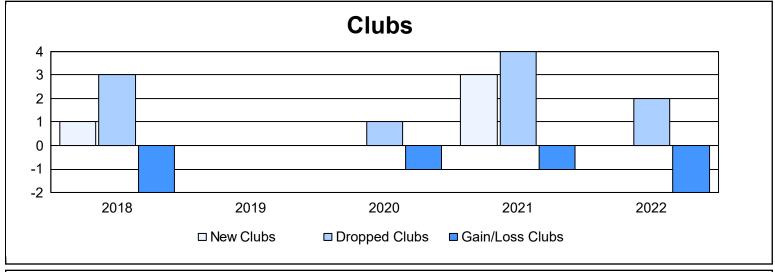

District 202 E

As of June 2022 Cumulative

| Year      | New<br>Clubs | Dropped<br>Clubs | Gain/<br>Loss<br>Clubs | New<br>Members | Charter<br>Members | Reinstate<br>Members | Transfer<br>Members | Total<br>Member<br>Added | Total<br>Members<br>Dropped | Gain/<br>Loss<br>Members |
|-----------|--------------|------------------|------------------------|----------------|--------------------|----------------------|---------------------|--------------------------|-----------------------------|--------------------------|
| 2017-2018 | 1            | 3                | -2                     | 108            | 26                 | 5                    | 20                  | 159                      | 174                         | -15                      |
| 2018-2019 | 0            | 0                | 0                      | 91             | 2                  | 4                    | 16                  | 113                      | 154                         | -41                      |
| 2019-2020 | 0            | 1                | -1                     | 97             | 1                  | 3                    | 8                   | 109                      | 179                         | -70                      |
| 2020-2021 | 3            | 4                | -1                     | 83             | 54                 | 1                    | 30                  | 168                      | 198                         | -30                      |
| 2021-2022 | 0            | 2                | -2                     | 98             | 1                  | 6                    | 28                  | 133                      | 117                         | 16                       |
| Average   | 1            | 2                | -1                     | 95             | 17                 | 4                    | 20                  | 136                      | 164                         | -28                      |