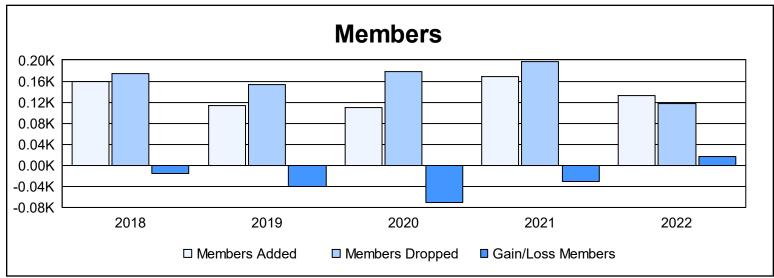

District 202 E

As of June 2022 Cumulative

| Year      | New<br>Clubs | Dropped<br>Clubs | Gain/<br>Loss<br>Clubs | New<br>Members | Charter<br>Members | Reinstate<br>Members | Transfer<br>Members | Total<br>Member<br>Added | Total<br>Members<br>Dropped | Gain/<br>Loss<br>Members |
|-----------|--------------|------------------|------------------------|----------------|--------------------|----------------------|---------------------|--------------------------|-----------------------------|--------------------------|
| 2017-2018 | 1            | 3                | -2                     | 108            | 26                 | 5                    | 20                  | 159                      | 174                         | -15                      |
| 2018-2019 | 0            | 0                | 0                      | 91             | 2                  | 4                    | 16                  | 113                      | 154                         | -41                      |
| 2019-2020 | 0            | 1                | -1                     | 97             | 1                  | 3                    | 8                   | 109                      | 179                         | -70                      |
| 2020-2021 | 3            | 4                | -1                     | 83             | 54                 | 1                    | 30                  | 168                      | 198                         | -30                      |
| 2021-2022 | 0            | 2                | -2                     | 98             | 1                  | 6                    | 28                  | 133                      | 117                         | 16                       |
| Average   | 1            | 2                | -1                     | 95             | 17                 | 4                    | 20                  | 136                      | 164                         | -28                      |